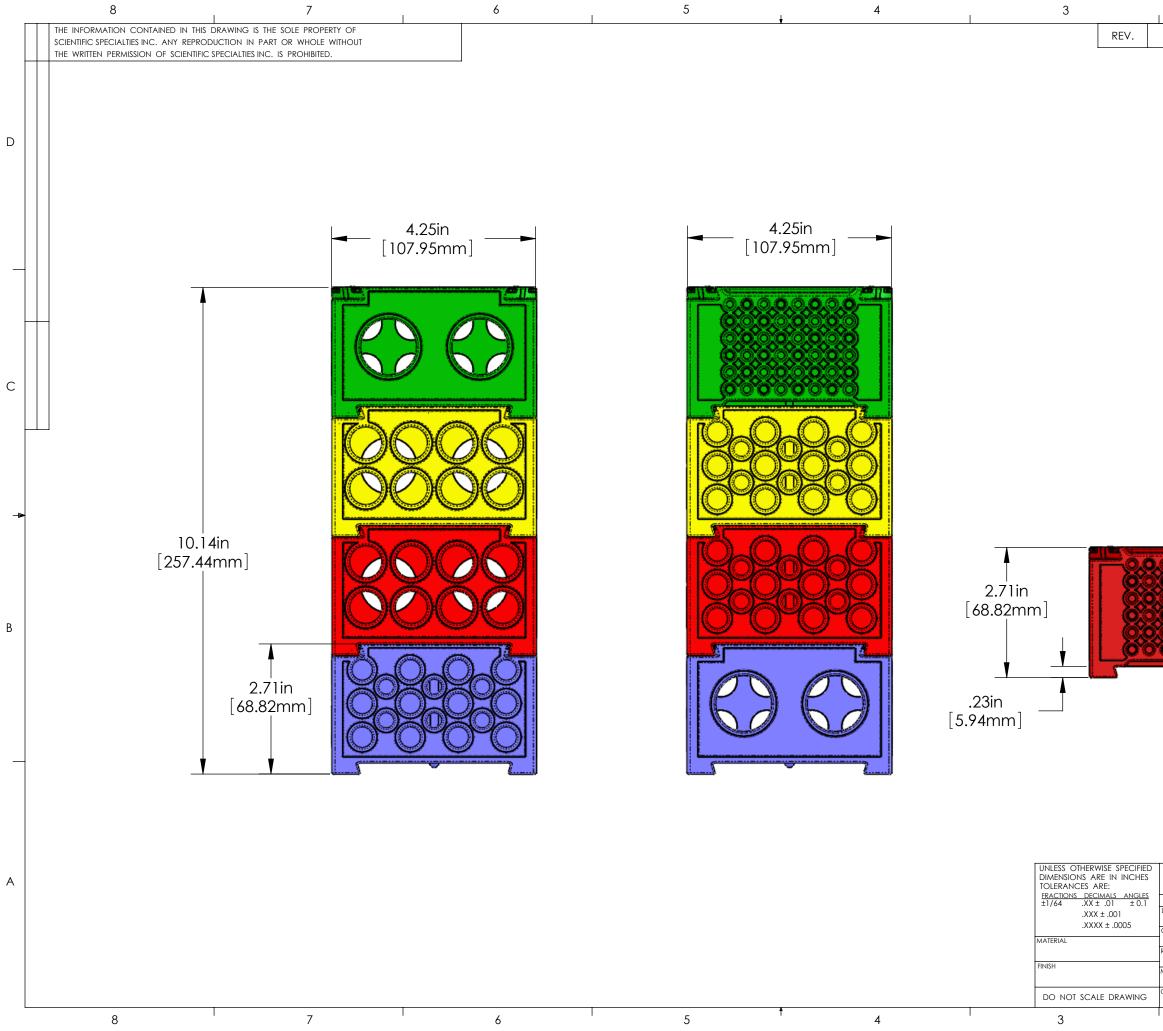

| 2                                    | 2                | 1               | 1                                                        |                   |            |
|--------------------------------------|------------------|-----------------|----------------------------------------------------------|-------------------|------------|
| DE                                   | SCRIPTION        |                 | DATE                                                     | APPROVED          |            |
|                                      |                  |                 |                                                          |                   | D          |
|                                      |                  |                 |                                                          |                   |            |
|                                      |                  | OC              |                                                          |                   | C          |
|                                      |                  |                 |                                                          |                   | В          |
|                                      |                  |                 |                                                          |                   |            |
| CAD GENERATED DRAWI                  | NG.              |                 | 4940 =                                                   |                   |            |
| DO NOT MANUALLY UP                   |                  |                 | 1310 Thurm<br>Lodi CA, 95<br>Ph: (209) 33<br>Fx: (209) 3 | 240<br>3-2120     | A          |
| APPROVALS DA<br>DRAWN<br>JWALLS 3-15 | Scientific S     | pecialties<br>F | Inc, info@scientif                                       | icspecialties.com | 4          |
| CHECKED<br>RESP ENG                  | REVC             | -5<br>LVER ۱    | 405<br>Norkst.                                           | ATION             | 10/15/2014 |
| MFG ENG                              | SIZE SHRINK RATE |                 |                                                          | REV.              |            |
| QUAL ENG                             | B<br>SCALE       | JOB NO.         |                                                          | <br>Sheet ] Of ]  | PRINTED    |
| 2                                    |                  |                 | 1                                                        |                   |            |