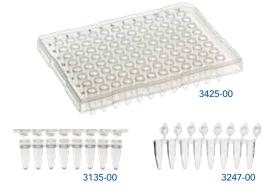

#### ABI Standard (0.2 mL)

## **UltraFlux PCR**

| ABI Fast     |                                                      |
|--------------|------------------------------------------------------|
| 3426-00      | 0.1 mL Low-Profile, 96-Well Plate, Clear             |
| 3145-00      | 0.1 mL Low-Profile 8-Strip Tubes & Caps, Clear       |
| 3248-00      | 0.1 mL Low-Profile 8-Strip with Attached Caps, Clear |
| 3248-40      | 0.1 mL Low-Profile 8-Strip with Attached Caps, White |
| ABI Standard |                                                      |
| 3425-00      | 0.2 mL 96-Well Plate, Clear                          |
| 3135-00      | 0.2 mL 8-Strip Tubes, Clear                          |
| 3247-00      | 0.2 mL 8-Strip Tubes with Attached Caps, Clear       |