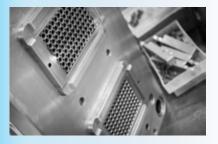

# **UltraFlux PCR Strip Tubes**

## **UltraFlux PCR**

| ABI Fast     |                                                      |
|--------------|------------------------------------------------------|
| 3426-00      | 0.1 mL Low-Profile, 96-Well Plate, Clear             |
| 3145-00      | 0.1 mL Low-Profile 8-Strip Tubes & Caps, Clear       |
| 3248-00      | 0.1 mL Low-Profile 8-Strip with Attached Caps, Clear |
| 3248-40      | 0.1 mL Low-Profile 8-Strip with Attached Caps, White |
| ABI Standard |                                                      |
| 3425-00      | 0.2 mL 96-Well Plate, Clear                          |
| 3135-00      | 0.2 mL 8-Strip Tubes, Clear                          |
| 3247-00      | 0.2 mL 8-Strip Tubes with Attached Caps, Clear       |