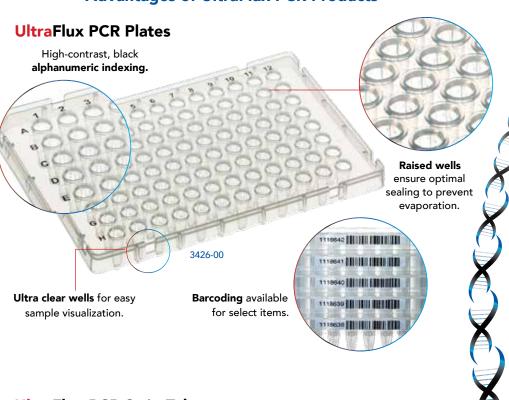

## **Advantages of UltraFlux PCR Products**

## Designed specifically for use with ABI and Roche Thermal Cyclers

UltraFlux PCR Plates and Strip Tubes have been the choice of kit manufacturers around the world for more than 25 years. Each is designed to meet or exceed the specifications and performance of plates supplied by the original equipment manufacturer.