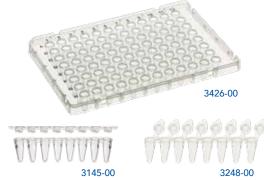

## ABI Fast® (0.1 mL)

## **UltraFlux PCR**

| ABI Fast     |                                                      |
|--------------|------------------------------------------------------|
| 3426-00      | 0.1 mL Low-Profile, 96-Well Plate, Clear             |
| 3145-00      | 0.1 mL Low-Profile 8-Strip Tubes & Caps, Clear       |
| 3248-00      | 0.1 mL Low-Profile 8-Strip with Attached Caps, Clear |
| 3248-40      | 0.1 mL Low-Profile 8-Strip with Attached Caps, White |
| ABI Standard |                                                      |
| 3425-00      | 0.2 mL 96-Well Plate, Clear                          |
| 3135-00      | 0.2 mL 8-Strip Tubes, Clear                          |
| 3247-00      | 0.2 mL 8-Strip Tubes with Attached Caps, Clear       |