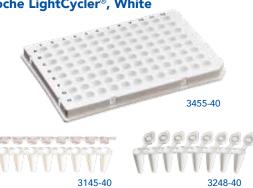

### Roche LightCycler®, White

All caps are optically clear and flat, making them ideal for qPCR.

Fast is a trademark of Applied Biosystems. LightCycler is a registered trademark of Roche Diagnostics, GmbH.

3455-40 0.1 mL Low-Profile, 96-Well Plate, White 3145-40 0.1 ml Low-Profile 8-Strip Tubes & Caps, White 3248-40 0.1 mL Low-Profile 8-Strip Tubes with Attached Caps, White Roche LightCycler, Clear 3455-00 0.1 mL Low-Profile, 96-Well Plate, Clear 3145-00 0.1 mL Low-Profile 8-Strip Tubes & Caps, Clear 3248-00 0.1 mL Low-Profile 8-Strip Tubes with Attached Caps, Clear

Contact me now for a FREE **UltraFlux Evaluation Kit** 

Roche LightCycler, White

**Steve Laramore Director of Sales, Americas** 

Mobile: +1 (614) 947-9591 S.Laramore@SSIbio.com