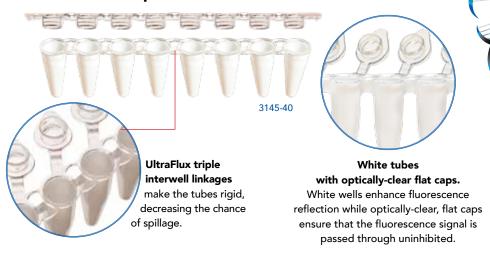

# **UltraFlux PCR Strip Tubes**

All caps are optically clear and flat, making them ideal for qPCR.

Fast is a trademark of Applied Biosystems. LightCycler is a registered trademark of Roche Diagnostics, GmbH.

3455-40 0.1 mL Low-Profile, 96-Well Plate, White 3145-40 0.1 ml Low-Profile 8-Strip Tubes & Caps, White 3248-40 0.1 mL Low-Profile 8-Strip Tubes with Attached Caps, White Roche LightCycler, Clear 3455-00 0.1 mL Low-Profile, 96-Well Plate, Clear 3145-00 0.1 mL Low-Profile 8-Strip Tubes & Caps, Clear 3248-00 0.1 mL Low-Profile 8-Strip Tubes with Attached Caps, Clear