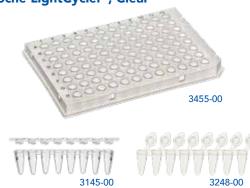

#### Roche LightCycler®, Clear

All caps are optically clear and flat, making them ideal for qPCR.

Fast is a trademark of Applied Biosystems. LightCycler is a registered trademark of Roche Diagnostics, GmbH.

3455-40 0.1 mL Low-Profile, 96-Well Plate, White 3145-40 0.1 ml Low-Profile 8-Strip Tubes & Caps, White 3248-40 0.1 mL Low-Profile 8-Strip Tubes with Attached Caps, White Roche LightCycler, Clear 3455-00 0.1 mL Low-Profile, 96-Well Plate, Clear 3145-00 0.1 mL Low-Profile 8-Strip Tubes & Caps, Clear 3248-00 0.1 mL Low-Profile 8-Strip Tubes with Attached Caps, Clear