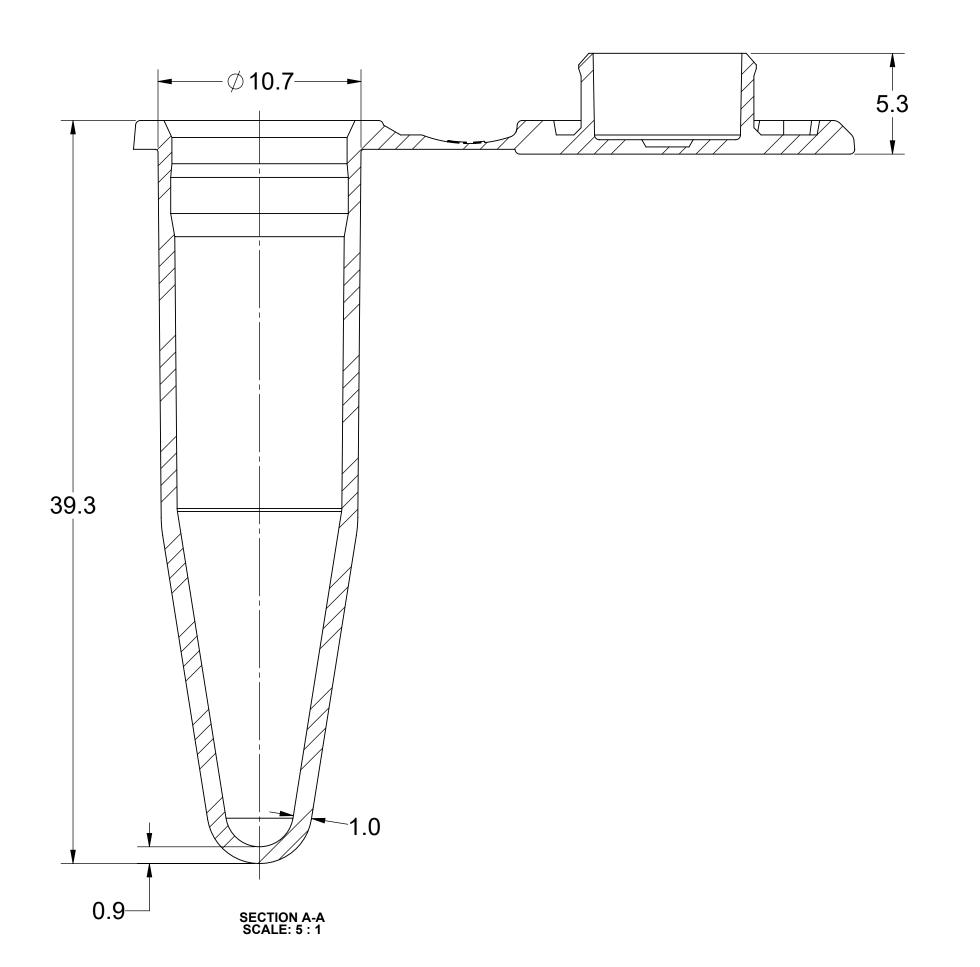

| SSI                                                                                                                 | TITLE:                                |       |           |
|---------------------------------------------------------------------------------------------------------------------|---------------------------------------|-------|-----------|
| 1310 Thurman Street<br>Lodi CA, 95240<br>Ph: (209) 333-2120<br>Fx: (209) 333-8623<br>info@scientificspecialties.com | 1.5ml Tube W/ Snap Seal Cap-Graduated |       |           |
| UNLESS OTHERWISE SPECIFIED                                                                                          | ITEM:                                 | REV.: | DATE:     |
| DIMENSIONS ARE IN MILLIMETERS                                                                                       | 1250-XX-6                             | 1     | 6/17/2022 |