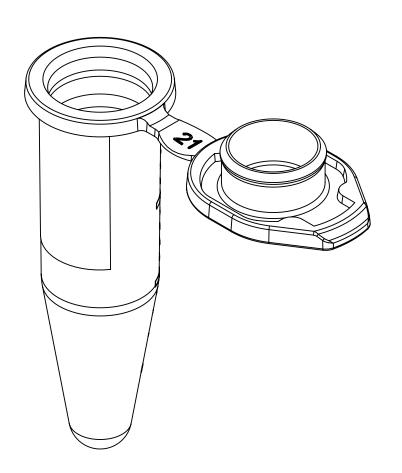

| SSI                                                                                                                 | TITLE:                                |       |           |
|---------------------------------------------------------------------------------------------------------------------|---------------------------------------|-------|-----------|
| 1310 Thurman Street<br>Lodi CA, 95240<br>Ph: (209) 333-2120<br>Fx: (209) 333-8623<br>info@scientificspecialties.com | 1.5ml Tube W/ Snap Seal Cap-Graduated |       |           |
| UNLESS OTHERWISE SPECIFIED                                                                                          | ITEM:                                 | REV.: | DATE:     |
| DIMENSIONS ARE IN MILLIMETERS                                                                                       | 1250-XX-6                             | 1     | 6/17/2022 |