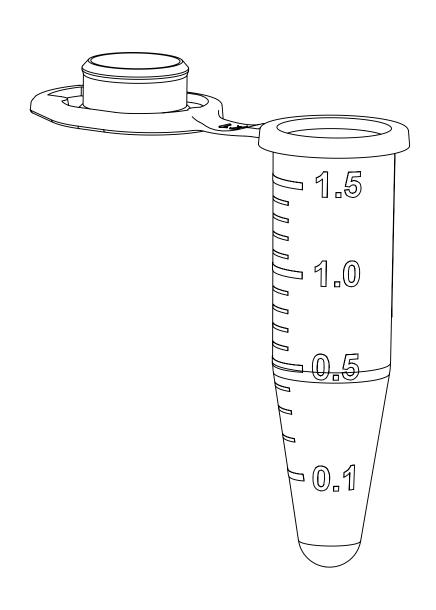

| SSI                                                                                                                 | TITLE:                                |       |           |
|---------------------------------------------------------------------------------------------------------------------|---------------------------------------|-------|-----------|
| 1310 Thurman Street<br>Lodi CA, 95240<br>Ph: (209) 333-2120<br>Fx: (209) 333-8623<br>info@scientificspecialties.com | 1.5ml Tube W/ Snap Seal Cap-Graduated |       |           |
| UNLESS OTHERWISE SPECIFIED                                                                                          | ITEM:                                 | REV.: | DATE:     |
| DIMENSIONS ARE IN MILLIMETERS                                                                                       | 1250-XX-6                             | 1     | 6/17/2022 |