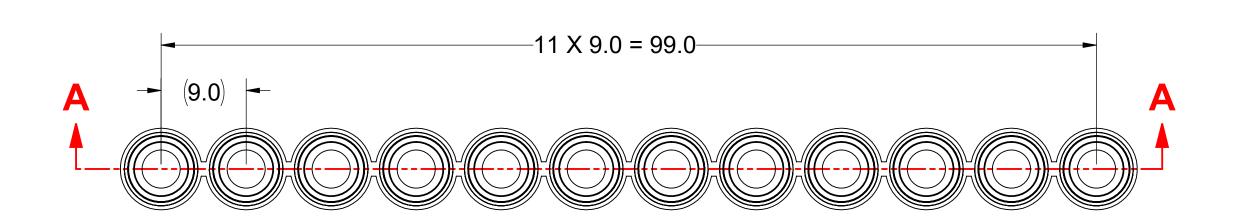

| SSI                                                                                                                 | TITLE:              |       |            |
|---------------------------------------------------------------------------------------------------------------------|---------------------|-------|------------|
| 1310 Thurman Street<br>Lodi CA, 95240<br>Ph: (209) 333-2120<br>Fx: (209) 333-8623<br>info@scientificspecialties.com | 1.2mL 12-STRIP TUBE |       |            |
| UNLESS OTHERWISE SPECIFIED<br>DIMENSIONS ARE IN MILLIMETERS                                                         | ITEM:               | REV.: | DATE:      |
|                                                                                                                     | 703C-XX (HTT1)      | 1     | 11/22/2021 |