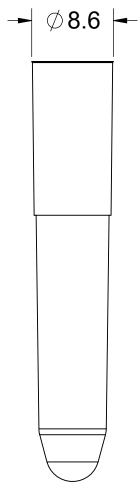

| SSI                                                                                                                 | TITLE:              |       |            |
|---------------------------------------------------------------------------------------------------------------------|---------------------|-------|------------|
| 1310 Thurman Street<br>Lodi CA, 95240<br>Ph: (209) 333-2120<br>Fx: (209) 333-8623<br>info@scientificspecialties.com | 1.2mL 12-STRIP TUBE |       |            |
| UNLESS OTHERWISE SPECIFIED<br>DIMENSIONS ARE IN MILLIMETERS                                                         | ITEM:               | REV.: | DATE:      |
|                                                                                                                     | 703C-XX (HTT1)      | 1     | 11/22/2021 |