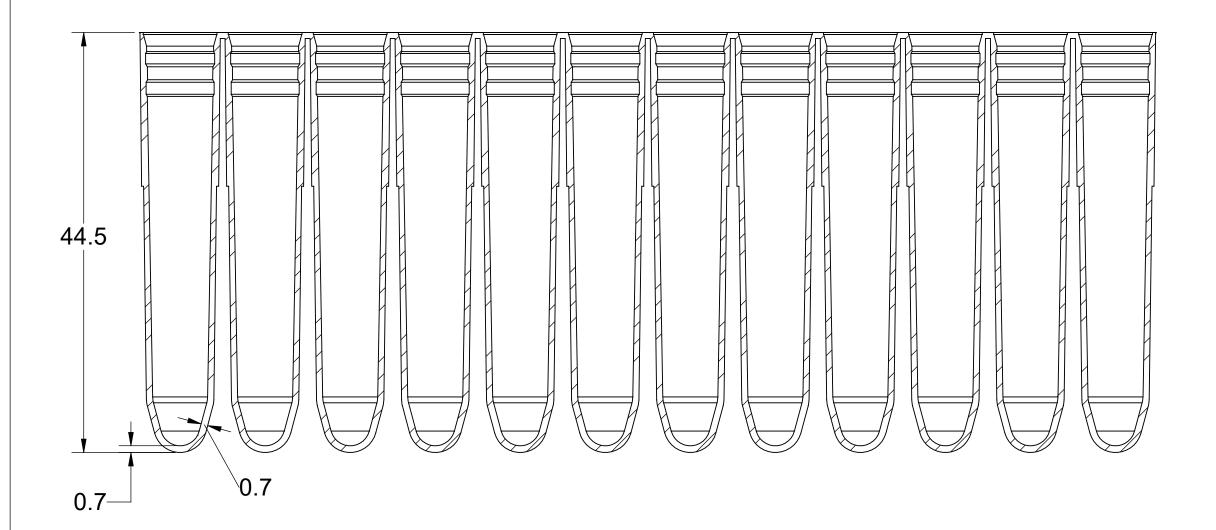

| SSI                                                                                                                 | TITLE:              |       |            |
|---------------------------------------------------------------------------------------------------------------------|---------------------|-------|------------|
| 1310 Thurman Street<br>Lodi CA, 95240<br>Ph: (209) 333-2120<br>Fx: (209) 333-8623<br>info@scientificspecialties.com | 1.2mL 12-STRIP TUBE |       |            |
| UNLESS OTHERWISE SPECIFIED<br>DIMENSIONS ARE IN MILLIMETERS                                                         | ITEM:               | REV.: | DATE:      |
|                                                                                                                     | 703C-XX (HTT1)      | 1     | 11/22/2021 |