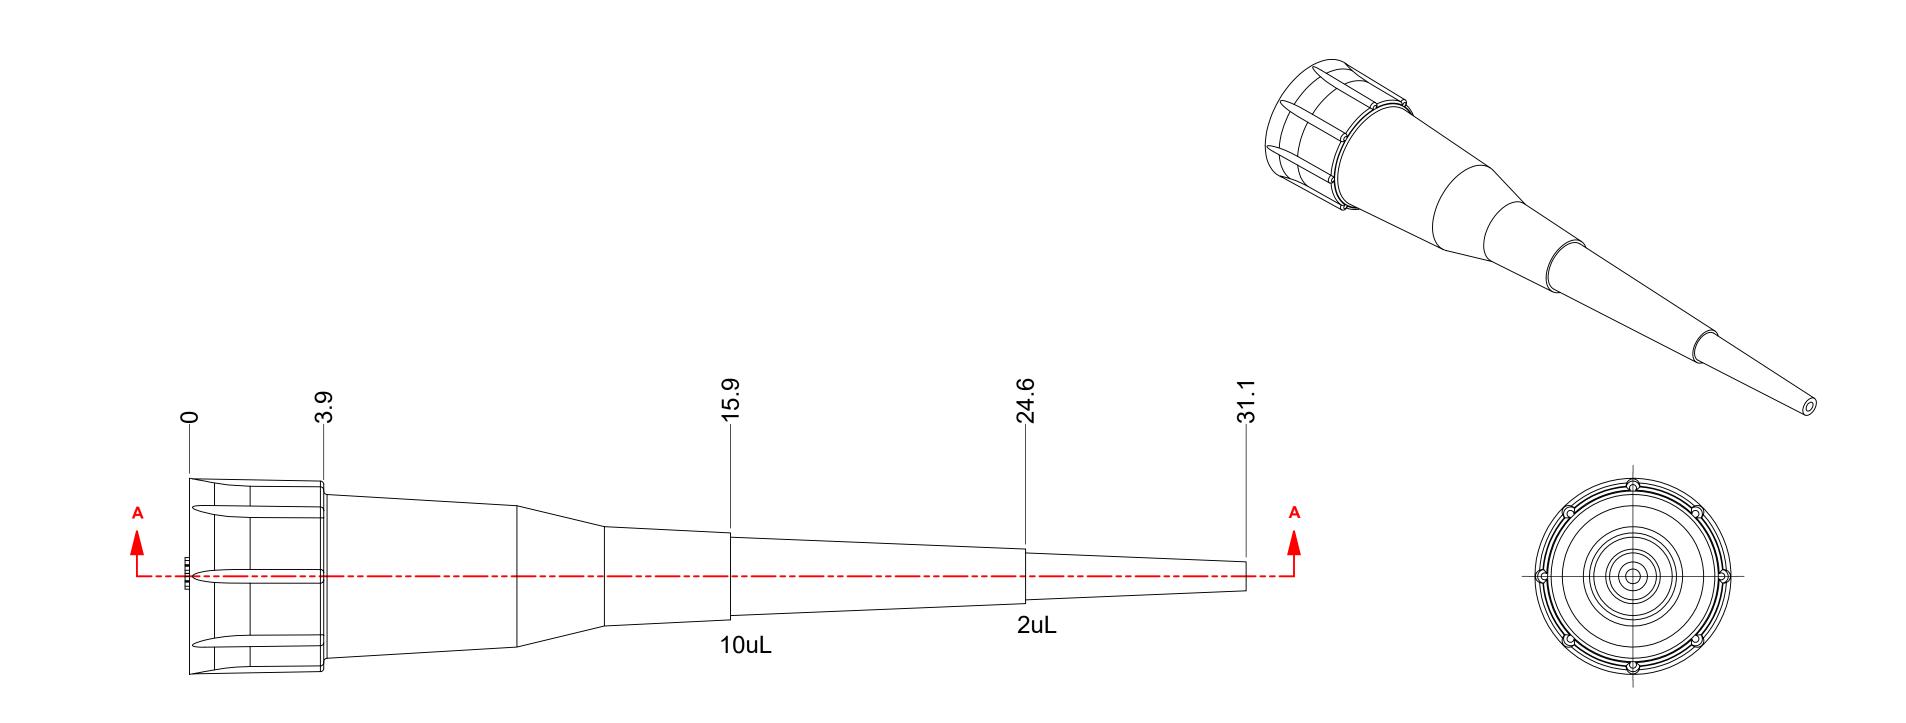

| SSI                                                                                                                 | TITLE:             |       |           |
|---------------------------------------------------------------------------------------------------------------------|--------------------|-------|-----------|
| 1310 Thurman Street<br>Lodi CA, 95240<br>Ph: (209) 333-2120<br>Fx: (209) 333-8623<br>info@scientificspecialties.com | 2-10ul PIPETTE TIP |       |           |
| UNLESS OTHERWISE SPECIFIED                                                                                          | ITEM:              | REV.: | DATE:     |
| DIMENSIONS ARE IN MILLIMETERS                                                                                       | 4110-XX (HPT19)    | REL   | 1/21/2021 |