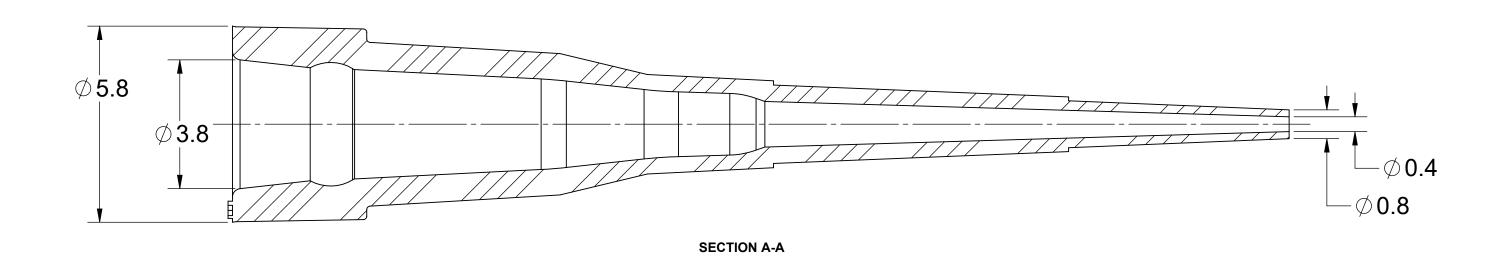

| SSI                                                                                                                 | TITLE:             |       |           |
|---------------------------------------------------------------------------------------------------------------------|--------------------|-------|-----------|
| 1310 Thurman Street<br>Lodi CA, 95240<br>Ph: (209) 333-2120<br>Fx: (209) 333-8623<br>info@scientificspecialties.com | 2-10ul PIPETTE TIP |       |           |
| UNLESS OTHERWISE SPECIFIED                                                                                          | ITEM:              | REV.: | DATE:     |
| DIMENSIONS ARE IN MILLIMETERS                                                                                       | 4110-XX (HPT19)    | REL   | 1/21/2021 |