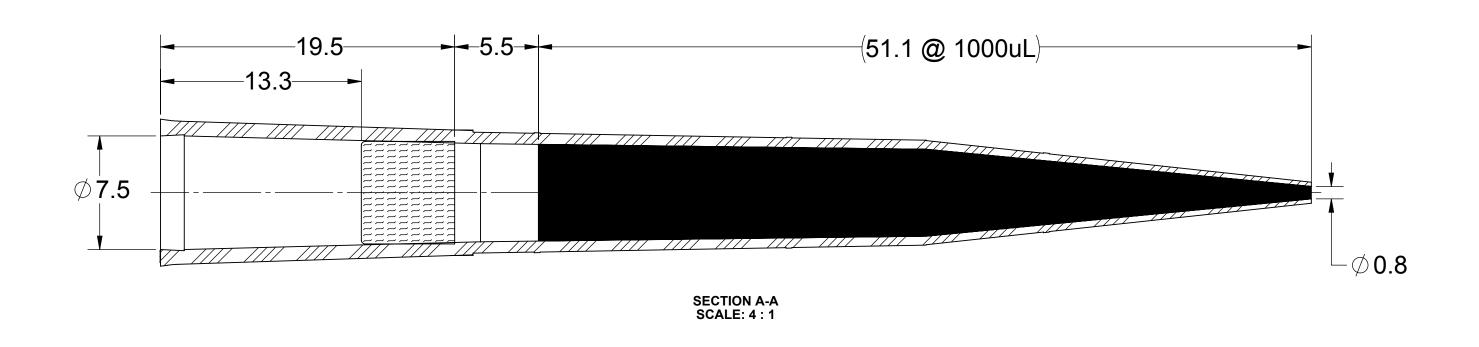

| SSI                                                                                                     | TITLE:                      |                       |         |                 |
|---------------------------------------------------------------------------------------------------------|-----------------------------|-----------------------|---------|-----------------|
| 1310 Thurman Street Lodi CA, 95240 Ph: (209) 333-2120 Fx: (209) 333-8623 info@scientificspecialties.com | 1000ul FILTERED PIPETTE TIP |                       |         |                 |
| UNLESS OTHERWISE SPECIFIED DIMENSIONS ARE IN MILLIMETERS                                                |                             | 433xNSF &<br>433xNSFS | REV.: 4 | DATE: 8/21/2019 |