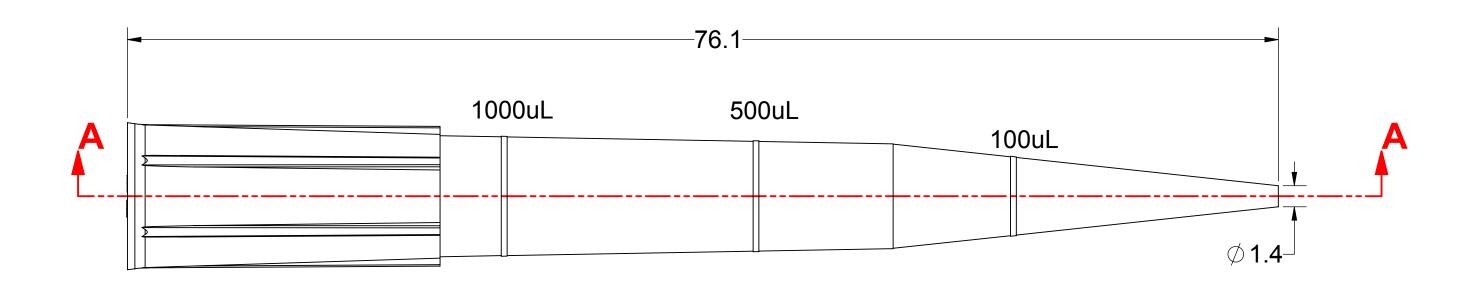

| SSI                                                                                                     | TITLE:                      |                       |         |                 |
|---------------------------------------------------------------------------------------------------------|-----------------------------|-----------------------|---------|-----------------|
| 1310 Thurman Street Lodi CA, 95240 Ph: (209) 333-2120 Fx: (209) 333-8623 info@scientificspecialties.com | 1000ul FILTERED PIPETTE TIP |                       |         |                 |
| UNLESS OTHERWISE SPECIFIED DIMENSIONS ARE IN MILLIMETERS                                                |                             | 433xNSF &<br>433xNSFS | REV.: 4 | DATE: 8/21/2019 |