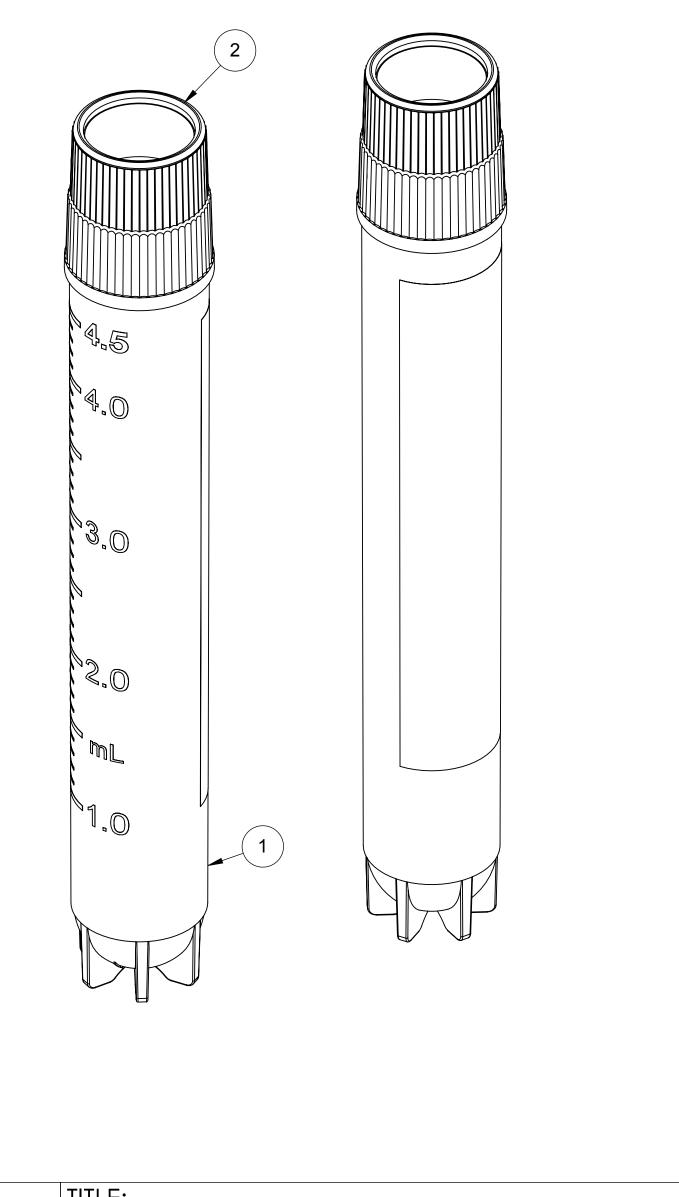

| ITEM NO. | PART NUMBER | DESCRIPTION                         | QUANTITY |
|----------|-------------|-------------------------------------|----------|
| 1        | 6242-XX     | 4.5mL EXTERNAL THREAD CRYOVIAL TUBE | 1        |
| 2        | 6200-XX     | INTERNAL THREAD CRYOVIAL CAP        | 1        |