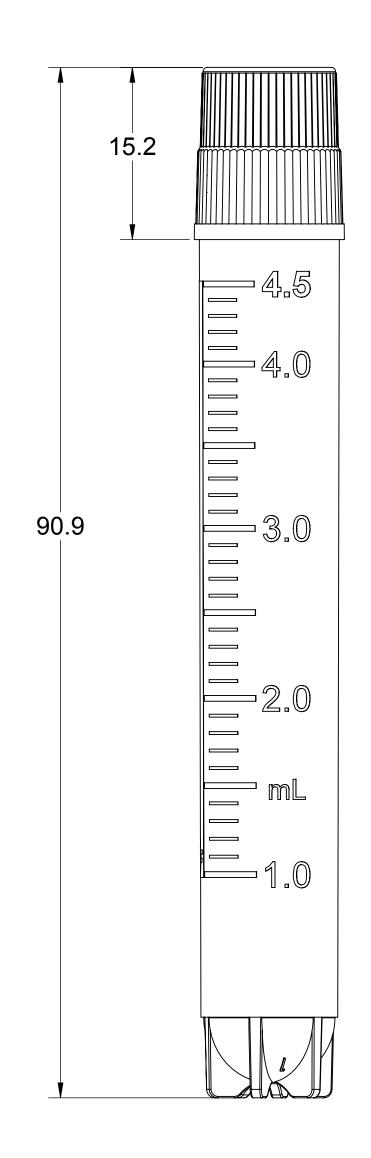

| ITEM NO. | PART NUMBER | DESCRIPTION                         | QUANTITY |
|----------|-------------|-------------------------------------|----------|
| 1        | 6242-XX     | 4.5mL EXTERNAL THREAD CRYOVIAL TUBE | 1        |
| 2        | 6200-XX     | INTERNAL THREAD CRYOVIAL CAP        | 1        |

|          | SSI                                                                                                                 | TITLE:                  |       |           |  |
|----------|---------------------------------------------------------------------------------------------------------------------|-------------------------|-------|-----------|--|
| QUANTITY | 1310 Thurman Street<br>Lodi CA, 95240<br>Ph: (209) 333-2120<br>Fx: (209) 333-8623<br>info@scientificspecialties.com | 4.5mL CRYOVIAL ASSEMBLY |       |           |  |
| 1        | UNLESS OTHERWISE SPECIFIED<br>DIMENSIONS ARE IN MILLIMETERS                                                         | ITEM:                   | REV.: | DATE:     |  |
| 1        |                                                                                                                     | 6242-SO                 | 1     | 7/25/2018 |  |