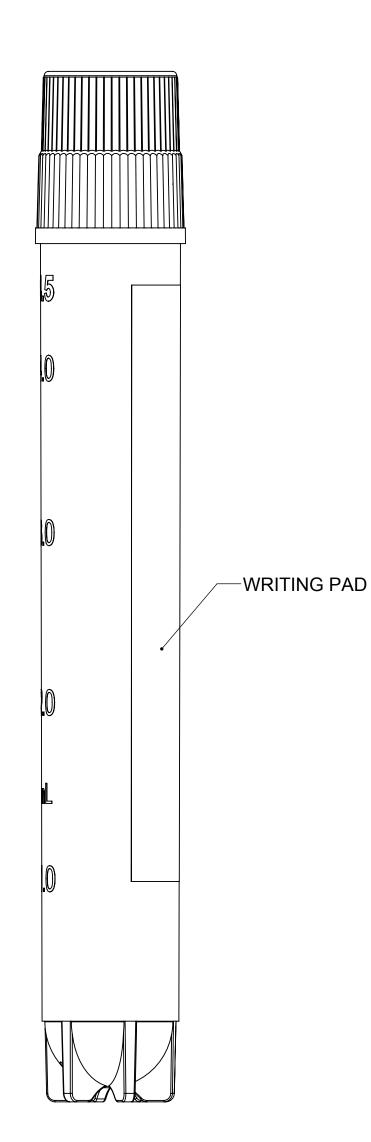

| ITEM NO. | PART NUMBER | DESCRIPTION                         | QUANTITY |
|----------|-------------|-------------------------------------|----------|
| 1        | 6242-XX     | 4.5mL EXTERNAL THREAD CRYOVIAL TUBE | 1        |
| 2        | 6200-XX     | INTERNAL THREAD CRYOVIAL CAP        | 1        |