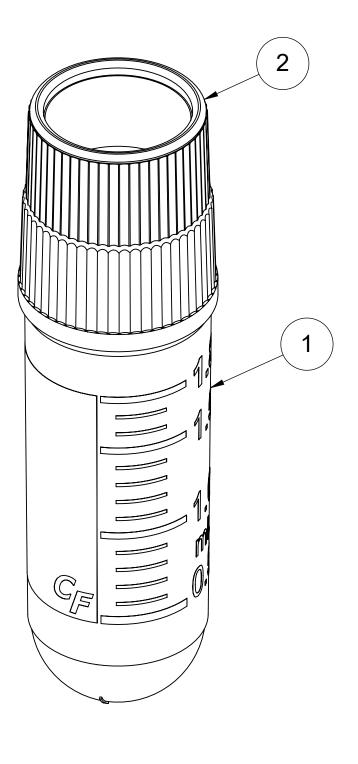

| BOM Table |             |      |  |  |  |
|-----------|-------------|------|--|--|--|
| ITEM NO.  | PART NUMBER | QTY. |  |  |  |
| 1         | 6221-XX     | 1    |  |  |  |
| 2         | 6222-XX     | 1    |  |  |  |

| SSI                                                                                                                 | TITLE:         |             |                 |
|---------------------------------------------------------------------------------------------------------------------|----------------|-------------|-----------------|
| 1310 Thurman Street<br>Lodi CA, 95240<br>Ph: (209) 333-2120<br>Fx: (209) 333-8623<br>info@scientificspecialties.com | 1.8ml EXTERNAL | THREADED CR | YOVIAL ASSEMBLY |
| UNLESS OTHERWISE SPECIFIED DIMENSIONS ARE IN MILLIMETERS                                                            | ITEM:          | REV.:       | DATE:           |
|                                                                                                                     | 6221-S0        | REL         | 8/2/2022        |