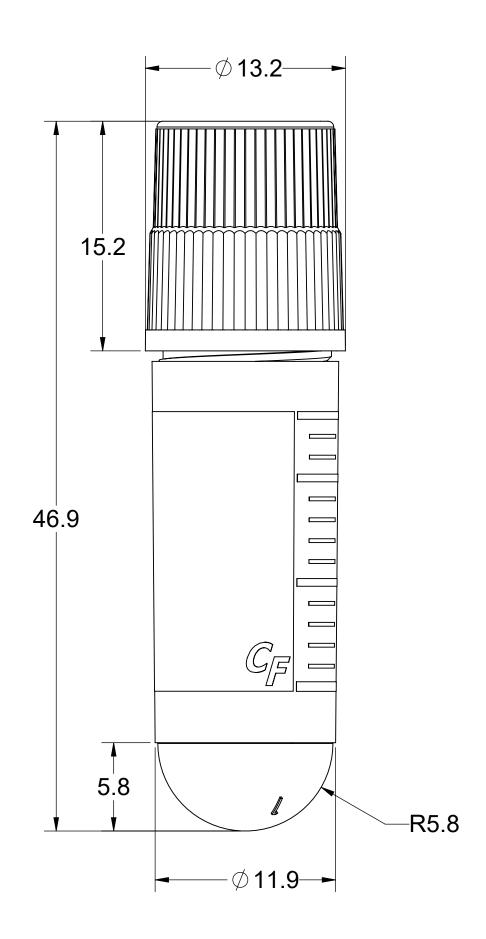

| SSI                                                                                                                 | TITLE:         |             |                 |
|---------------------------------------------------------------------------------------------------------------------|----------------|-------------|-----------------|
| 1310 Thurman Street<br>Lodi CA, 95240<br>Ph: (209) 333-2120<br>Fx: (209) 333-8623<br>info@scientificspecialties.com | 1.8ml EXTERNAL | THREADED CR | YOVIAL ASSEMBLY |
| UNLESS OTHERWISE SPECIFIED DIMENSIONS ARE IN MILLIMETERS                                                            | ITEM:          | REV.:       | DATE:           |
|                                                                                                                     | 6221-S0        | REL         | 8/2/2022        |