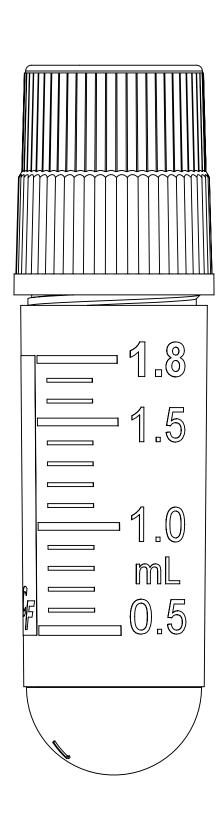

| SSI                                                                                                                 | TITLE:         |             |                 |
|---------------------------------------------------------------------------------------------------------------------|----------------|-------------|-----------------|
| 1310 Thurman Street<br>Lodi CA, 95240<br>Ph: (209) 333-2120<br>Fx: (209) 333-8623<br>info@scientificspecialties.com | 1.8ml EXTERNAL | THREADED CR | YOVIAL ASSEMBLY |
| UNLESS OTHERWISE SPECIFIED DIMENSIONS ARE IN MILLIMETERS                                                            | ITEM:          | REV.:       | DATE:           |
|                                                                                                                     | 6221-S0        | REL         | 8/2/2022        |