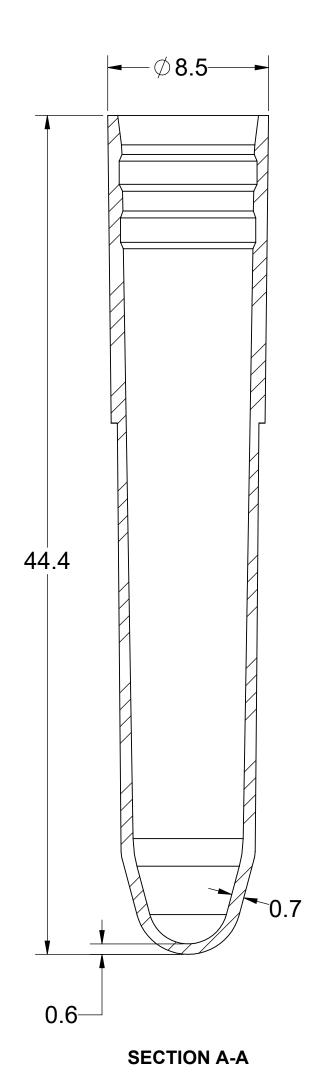

| SSI                                                                                                                 | TITLE:         |       |            |
|---------------------------------------------------------------------------------------------------------------------|----------------|-------|------------|
| 1310 Thurman Street<br>Lodi CA, 95240<br>Ph: (209) 333-2120<br>Fx: (209) 333-8623<br>info@scientificspecialties.com | 1.2mL TUBE     |       |            |
| UNLESS OTHERWISE SPECIFIED DIMENSIONS ARE IN MILLIMETERS                                                            | ITEM:          | REV.: | DATE:      |
|                                                                                                                     | 703A-XX (HTT2) | 2     | 11/19/2021 |