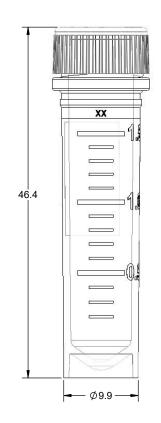

| SSI                                                                                                                 | TITLE:   |       |           |
|---------------------------------------------------------------------------------------------------------------------|----------|-------|-----------|
| 1310 Thurman Street<br>Lodi CA, 95240<br>Ph: (209) 333-2120<br>Fx: (209) 333-8623<br>info@scientificspecialties.com | DURATUBE |       |           |
| UNLESS OTHERWISE SPECIFIED<br>DIMENSIONS ARE IN MILLIMETERS                                                         | ITEM:    | REV.: | DATE:     |
|                                                                                                                     | 2641-OB  | REL   | 11/9/2020 |