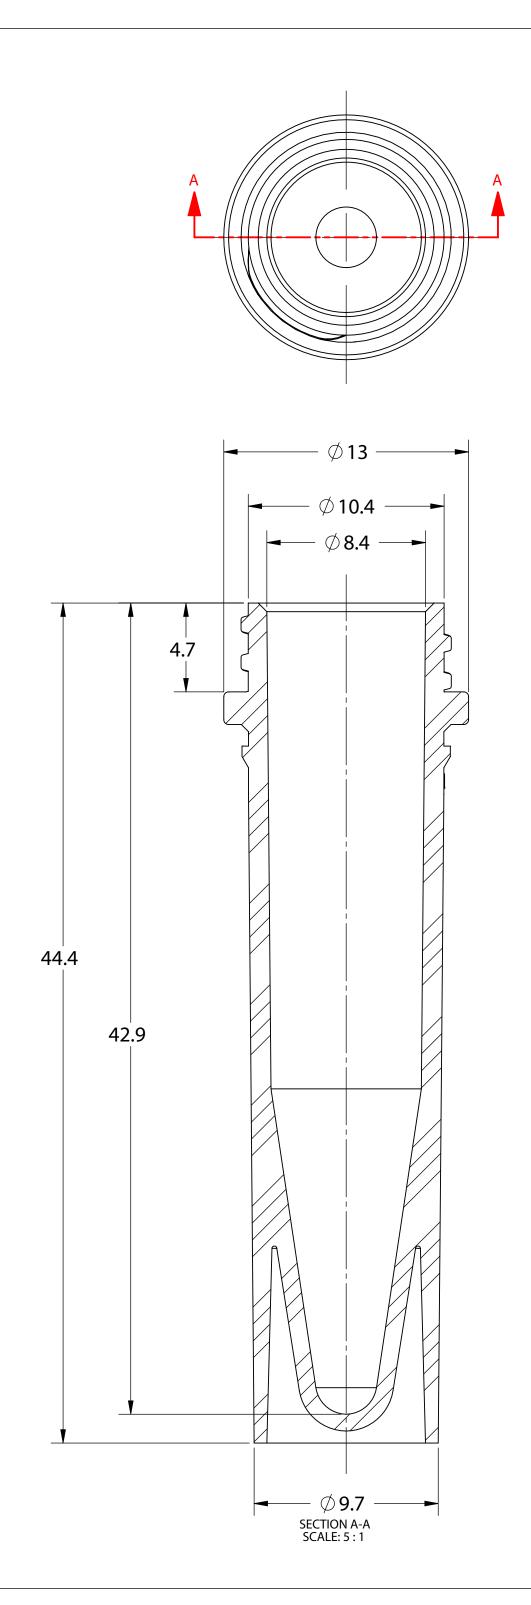

| SSI                                                                                                                 | TITLE:                       |       |           |
|---------------------------------------------------------------------------------------------------------------------|------------------------------|-------|-----------|
| 1310 Thurman Street<br>Lodi CA, 95240<br>Ph: (209) 333-2120<br>Fx: (209) 333-8623<br>info@scientificspecialties.com | 1.5ml SCREW CAP TUBE-SKIRTED |       |           |
| UNLESS OTHERWISE SPECIFIED                                                                                          | ITEM:                        | REV.: | DATE:     |
| DIMENSIONS ARE IN MILLIMETERS                                                                                       | 2240-XX (ST2)                | 1     | 4/30/2020 |