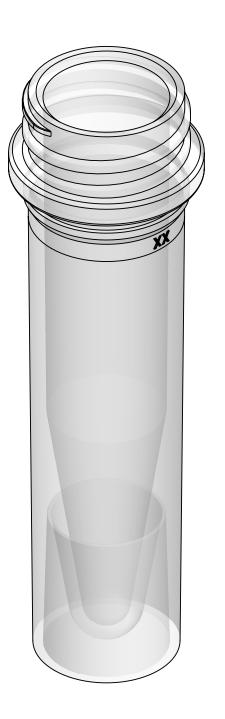

| SSI                                                                                                                 | TITLE:                       |       |           |
|---------------------------------------------------------------------------------------------------------------------|------------------------------|-------|-----------|
| 1310 Thurman Street<br>Lodi CA, 95240<br>Ph: (209) 333-2120<br>Fx: (209) 333-8623<br>info@scientificspecialties.com | 1.5ml SCREW CAP TUBE-SKIRTED |       |           |
| UNLESS OTHERWISE SPECIFIED                                                                                          | ITEM:                        | REV.: | DATE:     |
| DIMENSIONS ARE IN MILLIMETERS                                                                                       | 2240-XX (ST2)                | 1     | 4/30/2020 |