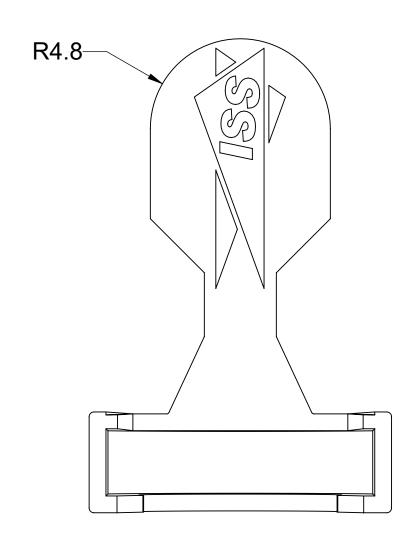

| SSI                                                                                                                 | TITLE:   |       |           |
|---------------------------------------------------------------------------------------------------------------------|----------|-------|-----------|
| 1310 Thurman Street<br>Lodi CA, 95240<br>Ph: (209) 333-2120<br>Fx: (209) 333-8623<br>info@scientificspecialties.com | CAP LOCK |       |           |
| UNLESS OTHERWISE SPECIFIED                                                                                          | ITEM:    | REV.: | DATE:     |
| DIMENSIONS ARE IN MILLIMETERS                                                                                       | 1003-XX  |       | 6/17/2022 |