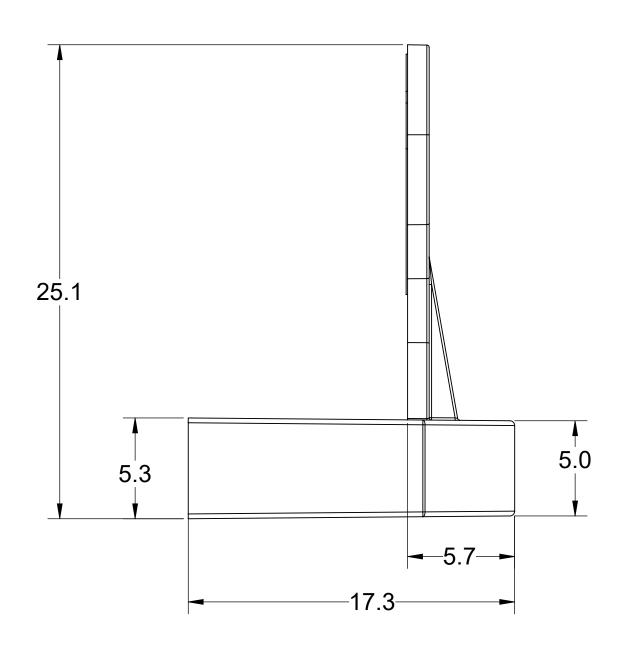

| SSI                                                                                                                 | TITLE:   |       |           |
|---------------------------------------------------------------------------------------------------------------------|----------|-------|-----------|
| 1310 Thurman Street<br>Lodi CA, 95240<br>Ph: (209) 333-2120<br>Fx: (209) 333-8623<br>info@scientificspecialties.com | CAP LOCK |       |           |
| UNLESS OTHERWISE SPECIFIED                                                                                          | ITEM:    | REV.: | DATE:     |
| DIMENSIONS ARE IN MILLIMETERS                                                                                       | 1003-XX  |       | 6/17/2022 |