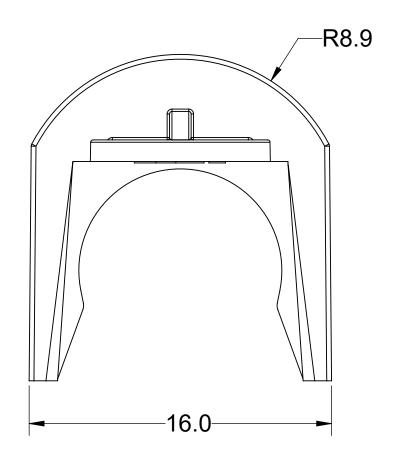

| SSI                                                                                                                 | TITLE:   |       |           |
|---------------------------------------------------------------------------------------------------------------------|----------|-------|-----------|
| 1310 Thurman Street<br>Lodi CA, 95240<br>Ph: (209) 333-2120<br>Fx: (209) 333-8623<br>info@scientificspecialties.com | CAP LOCK |       |           |
| UNLESS OTHERWISE SPECIFIED                                                                                          | ITEM:    | REV.: | DATE:     |
| DIMENSIONS ARE IN MILLIMETERS                                                                                       | 1003-XX  |       | 6/17/2022 |