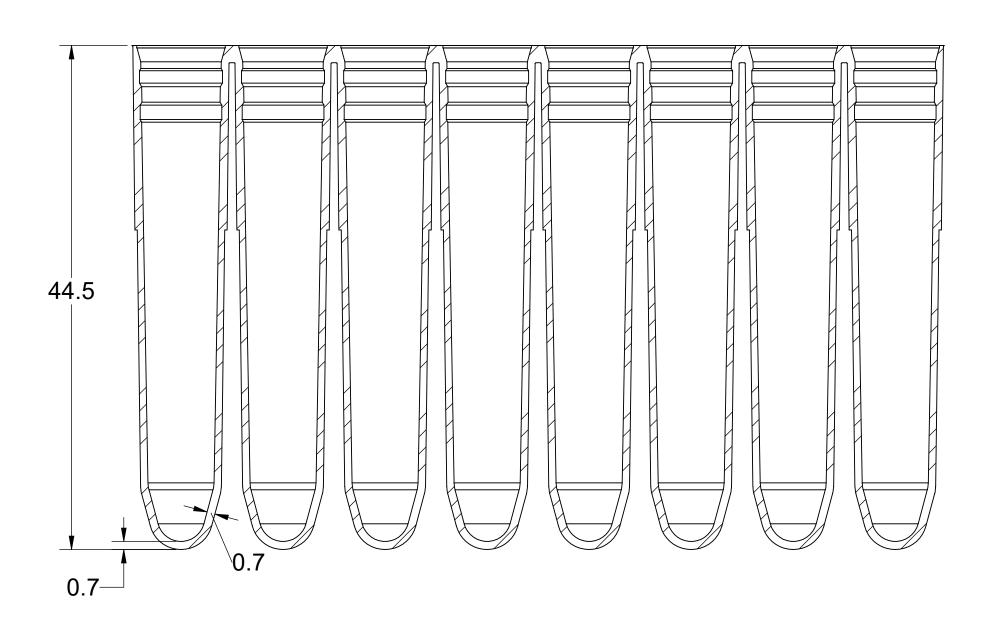

| SSI                                                                                                                 | TITLE:             |       |            |
|---------------------------------------------------------------------------------------------------------------------|--------------------|-------|------------|
| 1310 Thurman Street<br>Lodi CA, 95240<br>Ph: (209) 333-2120<br>Fx: (209) 333-8623<br>info@scientificspecialties.com | 1.2ml 8-STRIP TUBE |       |            |
| UNLESS OTHERWISE SPECIFIED DIMENSIONS ARE IN MILLIMETERS                                                            | ITEM:              | REV.: | DATE:      |
|                                                                                                                     | 703B-XX (HTT1)     | 2     | 11/22/2021 |