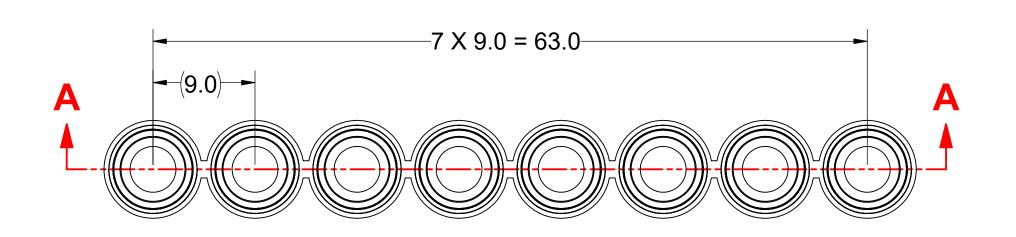

| SSI                                                                                                                 | TITLE:             |       |            |
|---------------------------------------------------------------------------------------------------------------------|--------------------|-------|------------|
| 1310 Thurman Street<br>Lodi CA, 95240<br>Ph: (209) 333-2120<br>Fx: (209) 333-8623<br>info@scientificspecialties.com | 1.2ml 8-STRIP TUBE |       |            |
| UNLESS OTHERWISE SPECIFIED DIMENSIONS ARE IN MILLIMETERS                                                            | ITEM:              | REV.: | DATE:      |
|                                                                                                                     | 703B-XX (HTT1)     | 2     | 11/22/2021 |