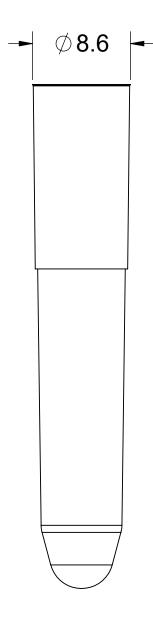

| SSI                                                                                                                 | TITLE:             |       |            |
|---------------------------------------------------------------------------------------------------------------------|--------------------|-------|------------|
| 1310 Thurman Street<br>Lodi CA, 95240<br>Ph: (209) 333-2120<br>Fx: (209) 333-8623<br>info@scientificspecialties.com | 1.2ml 8-STRIP TUBE |       |            |
| UNLESS OTHERWISE SPECIFIED DIMENSIONS ARE IN MILLIMETERS                                                            | ITEM:              | REV.: | DATE:      |
|                                                                                                                     | 703B-XX (HTT1)     | 2     | 11/22/2021 |