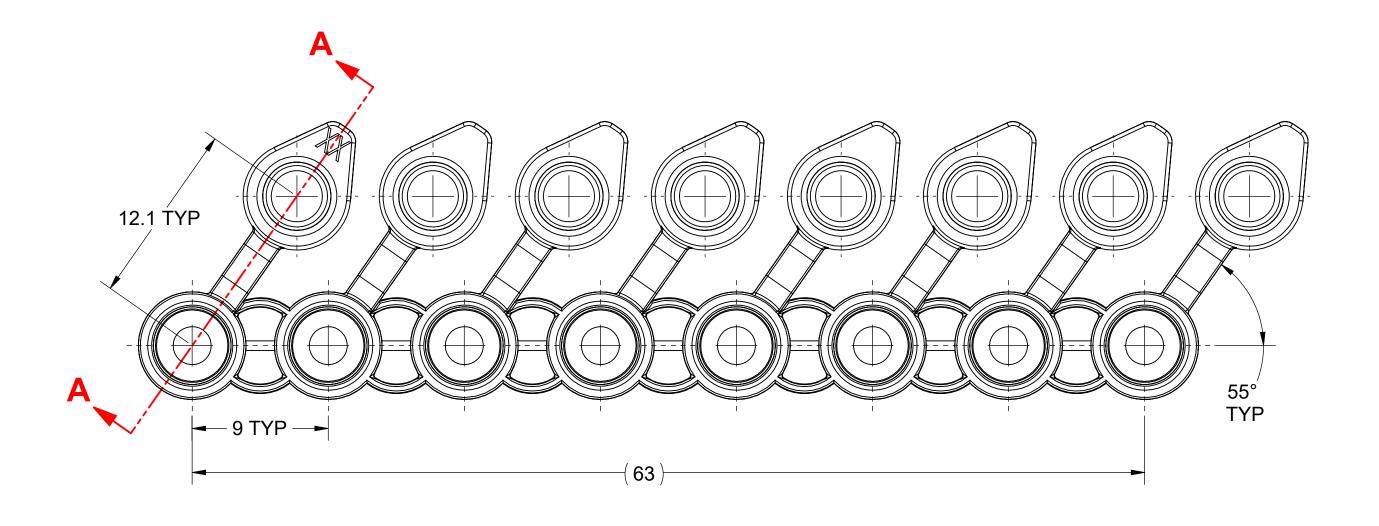

UNLESS OTHERWISE SPECIFIED DIMENSIONS ARE IN MILLIMETERS 3247-XX (2ST4)

TITLE:

8-STRIP PCR TUBE W/ SNAPSTRIP FLAT CAP

ITEM:

REV.: REL DATE: 11/2/2020