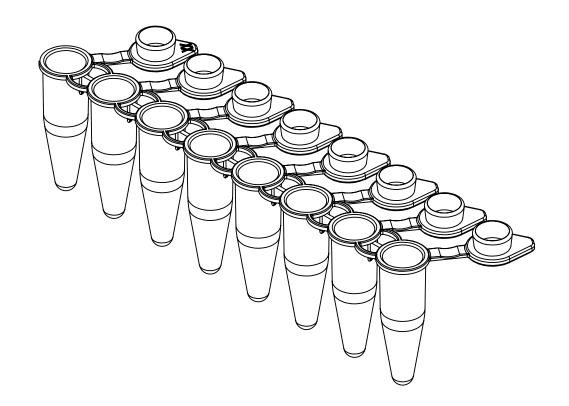

UNLESS OTHERWISE SPECIFIED DIMENSIONS ARE IN MILLIMETERS 3247-XX (2ST4)

TITLE:

8-STRIP PCR TUBE W/ SNAPSTRIP FLAT CAP

ITEM:

REV.: REL DATE: 11/2/2020