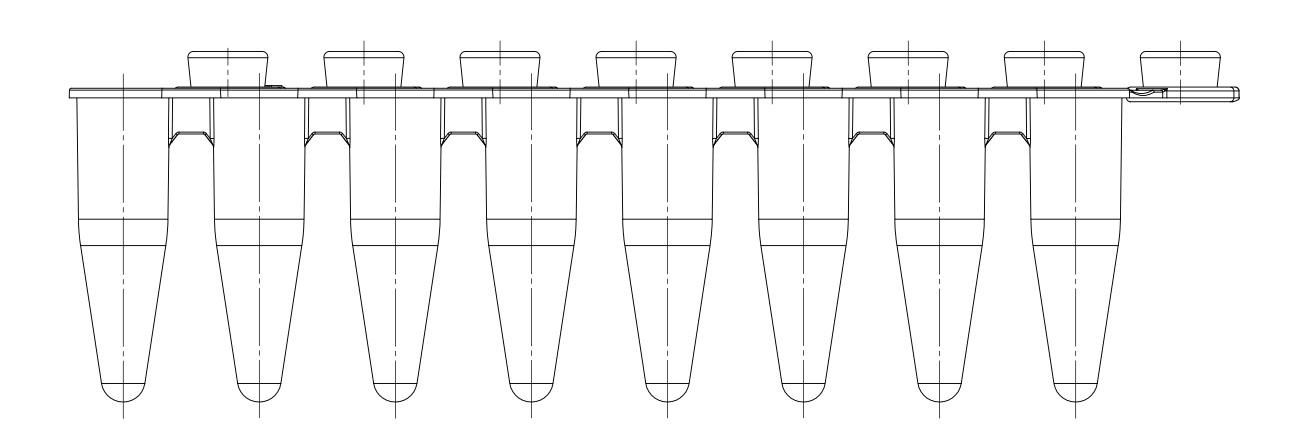

UNLESS OTHERWISE SPECIFIED DIMENSIONS ARE IN MILLIMETERS 3247-XX (2ST4)

TITLE:

8-STRIP PCR TUBE W/ SNAPSTRIP FLAT CAP

ITEM:

REV.: REL DATE: 11/2/2020