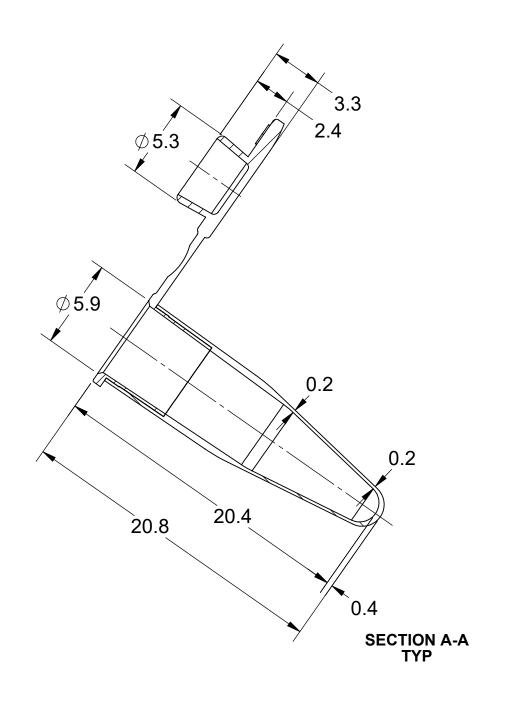

UNLESS OTHERWISE SPECIFIED DIMENSIONS ARE IN MILLIMETERS 3247-XX (2ST4)

TITLE:

8-STRIP PCR TUBE W/ SNAPSTRIP FLAT CAP

ITEM:

REV.: REL DATE: 11/2/2020