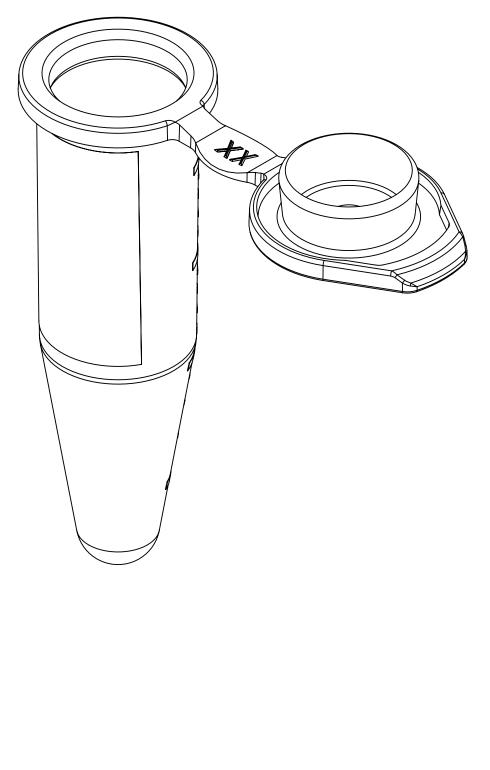

## **→** ∅ 10.7**→** 4.5 39.2

**SECTION A-A** 

Copyright Scientific Specialties, Inc.
This drawing and/or any technical information relating to it is issued in strict confidence and my not be reproduced or used for manufacture without written permission. Upon receipt of which it is the users responsibility to seek confirmation of any dimensions and production tolerances.

6/17/2022

DIMENSIONS ARE IN MILLIMETERS

| SSI                                                                                                                 | TITLE: |           |                |            |
|---------------------------------------------------------------------------------------------------------------------|--------|-----------|----------------|------------|
| 1310 Thurman Street<br>Lodi CA, 95240<br>Ph: (209) 333-2120<br>Fx: (209) 333-8623<br>info@scientificspecialties.com |        | 1.5mL "GI | RADUATED" TUBI | E WITH CAP |
| UNLESS OTHERWISE SPECIFIED                                                                                          | ITEM:  |           | REV.:          | DATE:      |

1210-XX-2