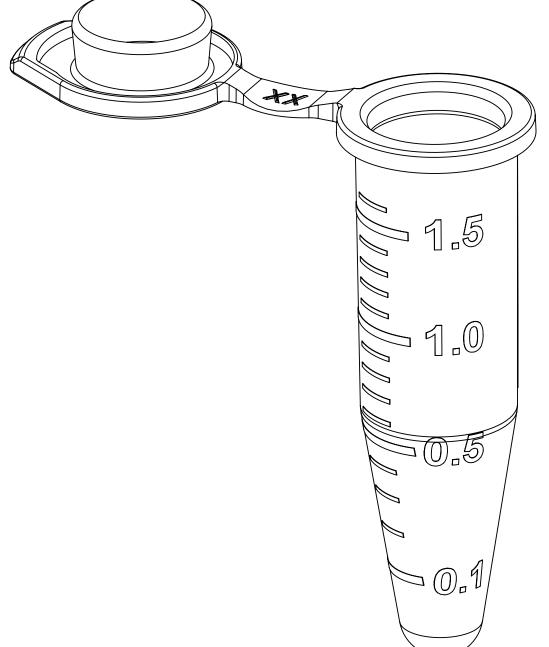

## **→** ∅ 10.7**→** 4.5 39.2

**SECTION A-A** 

Copyright Scientific Specialties, Inc.
This drawing and/or any technical information relating to it is issued in strict confidence and my not be reproduced or used for manufacture without written permission. Upon receipt of which it is the users responsibility to seek confirmation of any dimensions and production tolerances.

6/17/2022

DIMENSIONS ARE IN MILLIMETERS

| SSI                                                                                                                 | TITLE: |           |                |            |
|---------------------------------------------------------------------------------------------------------------------|--------|-----------|----------------|------------|
| 1310 Thurman Street<br>Lodi CA, 95240<br>Ph: (209) 333-2120<br>Fx: (209) 333-8623<br>info@scientificspecialties.com |        | 1.5mL "GI | RADUATED" TUBI | E WITH CAP |
| UNLESS OTHERWISE SPECIFIED                                                                                          | ITEM:  |           | REV.:          | DATE:      |

1210-XX-2