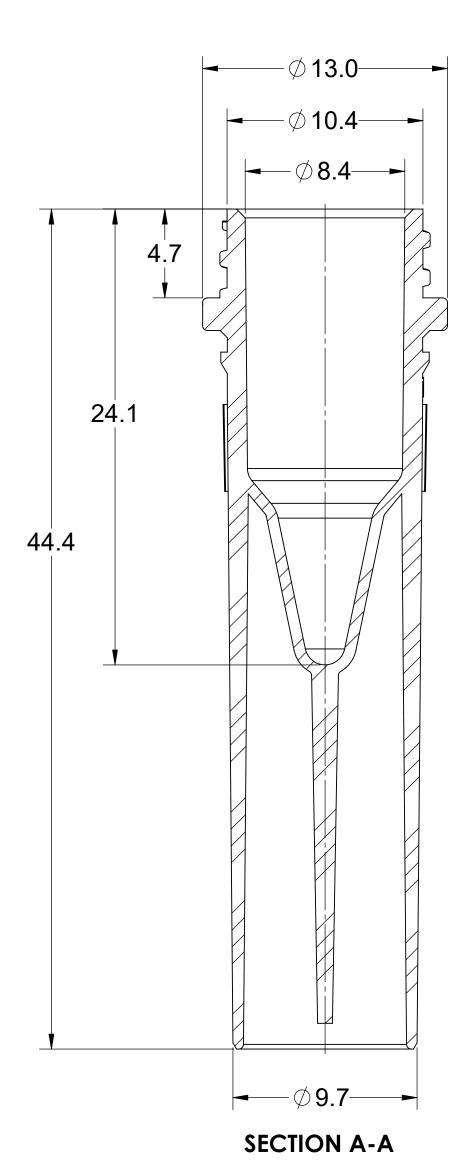

| SSI                                                                                                                 | TITLE:                          |       |           |
|---------------------------------------------------------------------------------------------------------------------|---------------------------------|-------|-----------|
| 1310 Thurman Street<br>Lodi CA, 95240<br>Ph: (209) 333-2120<br>Fx: (209) 333-8623<br>info@scientificspecialties.com | 0.5ml SCREW CAP TUBE - STANDARD |       |           |
| UNLESS OTHERWISE SPECIFIED                                                                                          | ITEM:                           | REV.: | DATE:     |
| DIMENSIONS ARE IN MILLIMETERS                                                                                       | 2120-XX                         | REL   | 6/23/2020 |