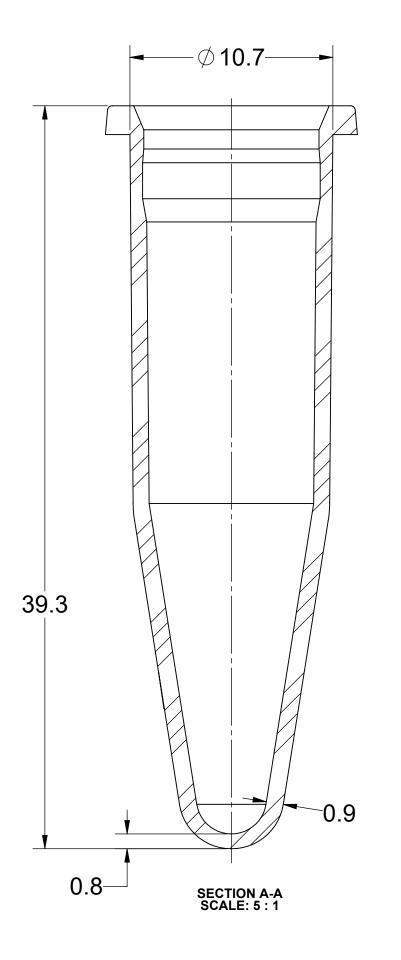

| SSI                                                                                                                 | TITLE:             |       |           |
|---------------------------------------------------------------------------------------------------------------------|--------------------|-------|-----------|
| 1310 Thurman Street<br>Lodi CA, 95240<br>Ph: (209) 333-2120<br>Fx: (209) 333-8623<br>info@scientificspecialties.com | 1.5ml CAPLESS TUBE |       |           |
| UNLESS OTHERWISE SPECIFIED                                                                                          | ITEM:              | REV.: | DATE:     |
| DIMENSIONS ARE IN MILLIMETERS                                                                                       | 1270-XX (TM6)      | 0     | 11/9/2021 |