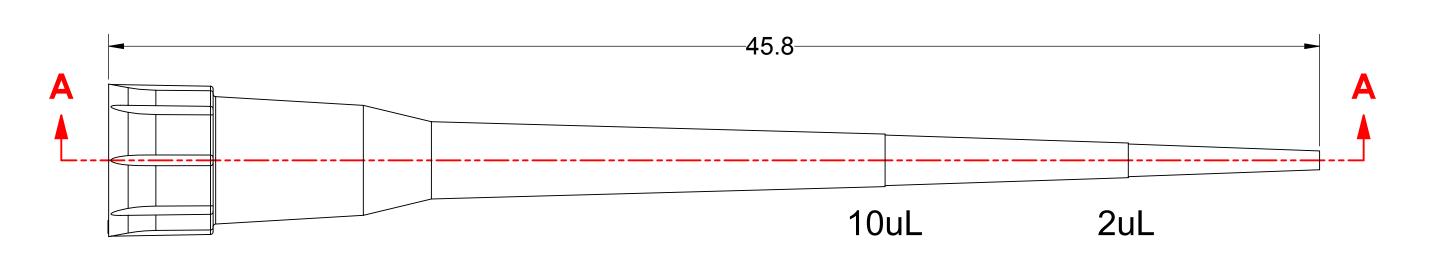

| 2UL - | 10uL | <b>FILTERED</b> | PIPETTE TIP |
|-------|------|-----------------|-------------|

TEM: 413xNSF & REV.: DIMENSIONS ARE IN MILLIMETERS

DATE:

7/30/2018