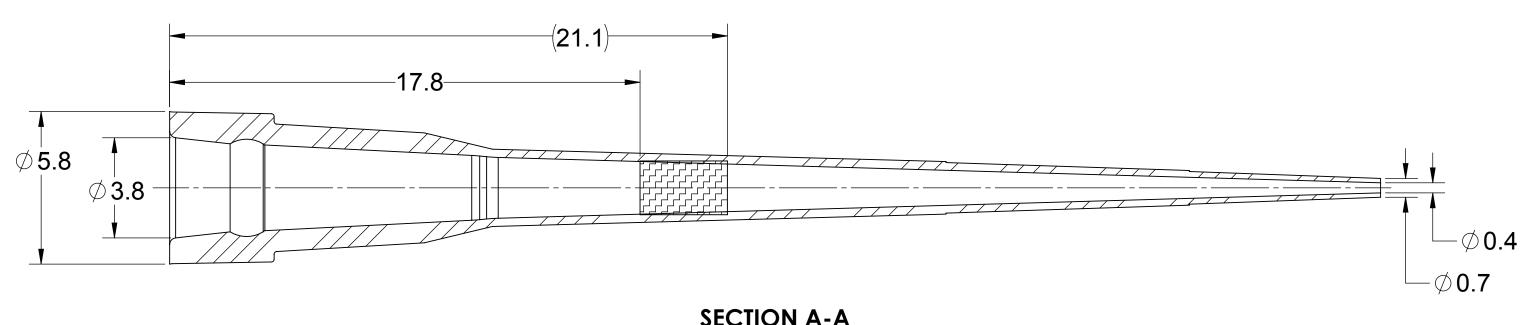

| 2UL - | 10uL | <b>FILTERED</b> | PIPETTE TIP |
|-------|------|-----------------|-------------|

TEM: 413xNSF & REV.: DIMENSIONS ARE IN MILLIMETERS

DATE:

7/30/2018